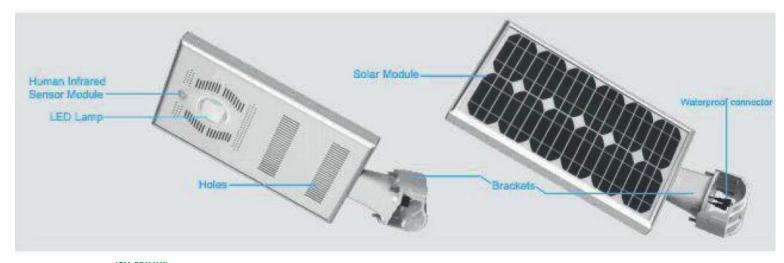

## Model:SLEH215 Integrated Solar Street Light (15W) 18V15W Solar Panel Max Power (Mono Solar Panel) LiFePO4,12.8v/12Ah Battery Type 12V15W Max Power Senslight With High Led Chip Brand LED Lamp Brightness (Without sensor) Lumen(LM) 1500-1650LM 100000 Hours Life Time 120° Viewing Angle 6 Hours Charging time By Sun Saving power Discharging time More Than 12 Hours mode -20°C ∼+70°C Working Temperature $\text{Range}({}^{\circ}\!\mathbb{C})$ 6000K Color Temperature Range(k) Mounting Height 4-5M Range(M) Light Spare 10-15M Range(M) Lamps Material of main Aluminum Alloy

| Model:SLEH220                       |                |                     |
|-------------------------------------|----------------|---------------------|
| Integrated Solar Street Light (20W) |                |                     |
| Solar Panel                         | Max Power      | 18V40W              |
|                                     |                | (Mono Solar Panel)  |
| - Battery                           | Туре           | LiFePO4,12.8v/18Ah  |
|                                     | Max Power      | 12V20W              |
| LED Lamp                            | Led Chip Brand | Senslight With High |
|                                     |                | Brightness          |
| (Without sensor)                    | Lumen(LM)      | 2000-2230LM         |
| NG SOLUT                            | Life Time      | 100000 Hours        |
| CUTC CON                            | Viewing Angle  | 120°                |
| Charging time                       | By Sun         | 6 Hours             |
| Discharging time                    | Saving power   | More Than 12 Hours  |
|                                     | mode           |                     |
| Working Temperature                 | Range(℃)       | -20°C ~+70°C        |
| Color Temperature                   | Range(k)       | 6000K               |
| Mounting Height                     | Range(M)       | 5-6M                |
| Light Spare                         | Range(M)       | 18-20M              |
| Lamps Material of main              | Aluminum Alloy |                     |